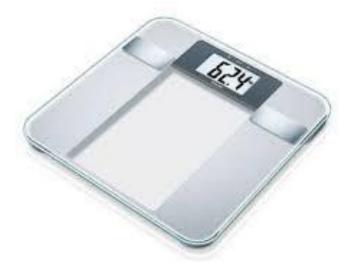

# Beurer BG 13 diagnostic bathroom scale

Weighing made easy! The scale with large LCD display shows you your weight, body fat, body water and muscle percentage and even calculates your BMI!

- With large LCD display
- · Weight, body fat, body water, muscle percentage
- With BMI calculation
- Subtle striped design
- XL display
- Electrodes made of brushed stainless steel
- 5 activity levels
- User memory spaces: 10
- Switch-on technology: Quick Start
- Automatic switch-off, overload indicator
- Digit size: 38 mm

### XL display

The product features a convenient XL display

| Diagnostic bathroom scale  |
|----------------------------|
| yes                        |
| 1 x 3 V CR2032 battery     |
| 10                         |
| yes                        |
| Quick Start                |
| in brushed stainless steel |
| 30 x 30                    |
| yes                        |
| yes                        |
| yes                        |
| 30 x 30 x 1.8              |
| 150 kg / 100 g             |
| yes                        |
| kg/lb/st                   |
| 38                         |
|                            |