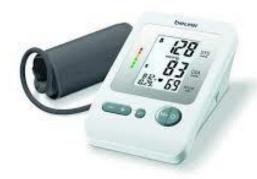

## Beurer BM 26 upper arm blood pressure monitor

The blood pressure monitor determines your blood pressure and pulse on your upper arm fully automatically. The blood pressure monitor is suitable for up to 4 users with its 4 x 30 memory spaces.

- As there are 4 x 30 memory spaces, the device can have up to 4 users
- Fully automatic blood pressure and pulse measurement on the upper arm
- Average of the last 3 measurements
- Easy-to-read display
- 4 x 30 memory spaces
- Risk indicator
- Arrhythmia detection
- Medical device
- For upper arm circumferences from 22 to 35 cm
- Date and time/automatic switch-off
- Incorrect usage message
- Low battery indicator
- Storage bag