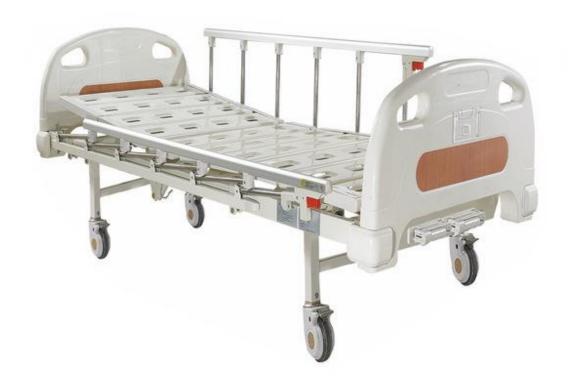

## Two crank Manual Bed ks-332 Kcare

This two Function Manual Bed is carefully designed for patients during their treatment. The head and foot board can be removed for the convenience of patients' transfer. The side rails are made of aluminum alloy. And the gap between two columns is according to the international standard. All the position is achieved by the foldable and concealed manual cranks. This will

provide long use life of cranks. With 4 pcs castors with brakes, this is convenient for transportation.

## Description of product:

- 1. Give the patient comfortable, warm and home felt by using the ABS head and foot board.
- 2. Button type Aluminum guard rail with 6pieces of stainless-steel bracket. Built-in control button, easy to control.
- 3. Deluxe 5 inches double face casters