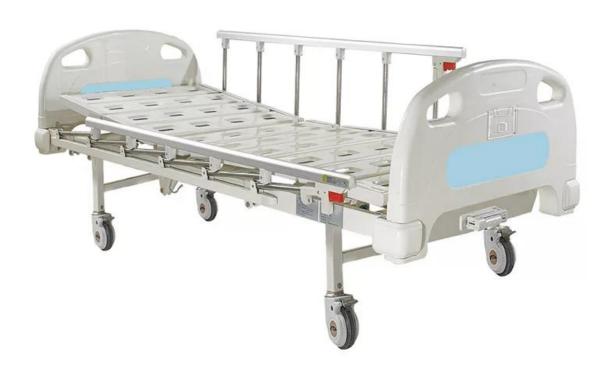

### One Crank Manual Bed KS-S202yh

#### Kcare

This one Function Manual Bed is carefully designed for patients during their treatment. The head and foot board can be removed for the convenience of patients' transfer. The side rails are made of aluminum alloy. And the gap between two columns is according to the international standard. All the position is achieved by the foldable and concealed manual cranks. This will provide long use life of cranks. With 4 pcs castors with brakes, this is convenient for transportation.

## Description of product:

- 1. Give the patient comfortable, warm and home felt by using the ABS head and foot board.
- 2. Button type Aluminum guard rail with 6pieces of stainless-steel bracket. Built-in control button, easy to control.

## 3. Deluxe 5 inches double face casters

**Product parameters** 

| Brand Name :          | K-care                                                |
|-----------------------|-------------------------------------------------------|
| Product Name :        | one crank manual Hospital Bed                         |
| Place of Origin:      | Guangdong, China                                      |
| Model Number:         | KS-S202yh                                             |
| Size:                 | L2150*W980*H500mm                                     |
| Function:             | Backrest 0~75°±5°                                     |
| Head and foot board : | 1 pair, ABS material, with patient name card          |
| Color:                | Blue/brown                                            |
| Wheels:               | 5", 4pcs, with individual brake                       |
| Guardrail             | 1pair, aluminum                                       |
| I.V. Stand            | 1pc, S.S, telescopic, with 2 hooks                    |
| I.V. Stand hole       | 6pcs                                                  |
| Drainage hook         | 4pcs                                                  |
| Bed panel             | 10 segments sleeping board Stainless steel            |
| Packing sizes:        | 2050*960*230mm                                        |
| Assemble :            | Frame has assembled, Side rails/ head and             |
| Package:              | Carefully selected high-standard packaging one carton |