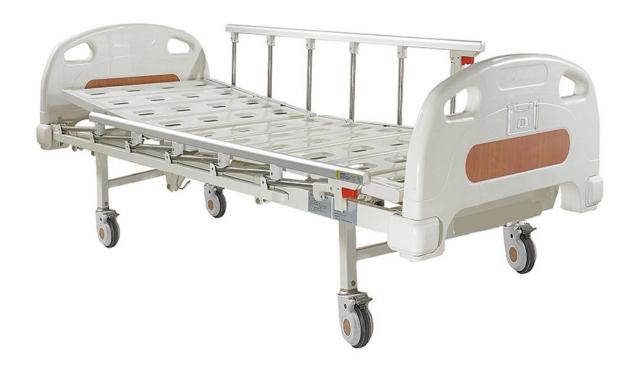

### One Crank Manual Bed KS-S202yh

#### Kcare

This one Function Manual Bed is carefully designed for patients during their treatment. The head and foot board can be removed for the convenience of patients' transfer. The side rails are made of aluminum alloy. And the gap between two columns is according to the international standard. All the position is achieved by the foldable and concealed manual cranks. This will provide long use life of cranks. With 4 pcs castors with brakes, this is convenient for transportation.

## Description of product:

- 1. Give the patient comfortable, warm and home felt by using the ABS head and foot board.
- 2. Button type Aluminum guard rail with 6pieces of stainless-steel bracket. Built-in control button, easy to control.

## 3. Deluxe 5 inches double face casters

**Product parameters** 

| Brand Name :          | K-care                                                |
|-----------------------|-------------------------------------------------------|
| Product Name :        | one crank manual Hospital Bed                         |
| Place of Origin:      | Guangdong, China                                      |
| Model Number:         | KS-S202yh                                             |
| Size:                 | L2150*W980*H500mm                                     |
| Function:             | Backrest 0~75°±5°                                     |
| Head and foot board : | 1 pair, ABS material, with patient name card          |
| Color:                | Blue/brown                                            |
| Wheels:               | 5", 4pcs, with individual brake                       |
| Guardrail             | 1pair, aluminum                                       |
| I.V. Stand            | 1pc, S.S, telescopic, with 2 hooks                    |
| I.V. Stand hole       | 6pcs                                                  |
| Drainage hook         | 4pcs                                                  |
| Bed panel             | 10 segments sleeping board Stainless steel            |
| Packing sizes:        | 2050*960*230mm                                        |
| Assemble :            | Frame has assembled, Side rails/ head and             |
| Package:              | Carefully selected high-standard packaging one carton |