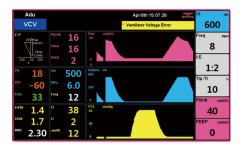

8" Screen display

# **Superior ventilator**

Fresh gas, compliance and leakage compensation VCV,PCV, PSV, SIMV, ACGO, Manual ventilation modes Alarms of incorrect installation of breathing system and soda lime canister.