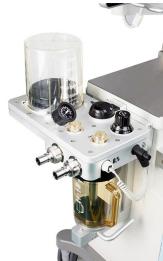

#### **Exellent CO<sub>2</sub> absorber**

One-hand operation designed CO2 absorber.

By-Pass design ensures savely to renew it during operation.

Canister on-line detector.

Autoclavable PPSU material (up to 134°C).

**ACGO** 

**CO2**