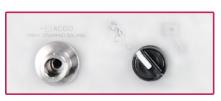

#### **Exellent CO<sub>2</sub> absorber**

One-hand operation designed CO2 absorber.

By-Pass design ensures savely to renew it during operation.

Canister on-line detector.

Autoclavable PPSU material (up to 134°C).