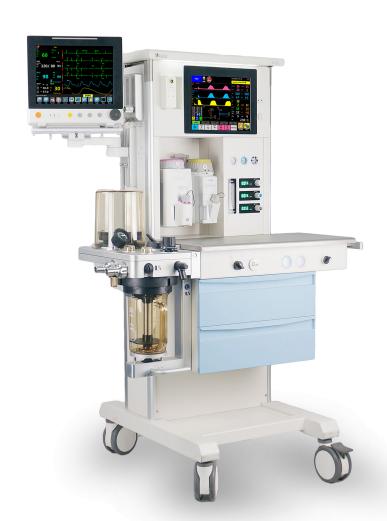

## **Atlas N5**

#### **Anesthesia Machine**

#### **Features:**

- 12.1" TFT touch screen.
- User friendly design interface.
- Tidal volume 10-1500 ml.
- Electronic flowmeter.
- PPSU/Metallic material breathing circuit.
- By-pass Tech for soda lime canister.
- All ventilation modes to satisfy neonate, pediatric and adult patients.
- Integrated breathing circuit with built-in heater.
- High visible ACGO.
- Optional plug-in module socket.

12.1" Screen display