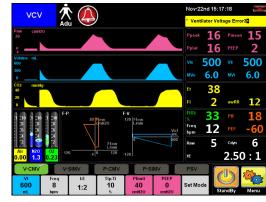

### **Superior ventilator**

Fresh gas, compliance and leakage compensation VCV,PCV, PSV, SIMV, ACGO, Manual ventilation modes Alarms of incorrect installation of breathing system and soda lime canister

12.1" Screen display