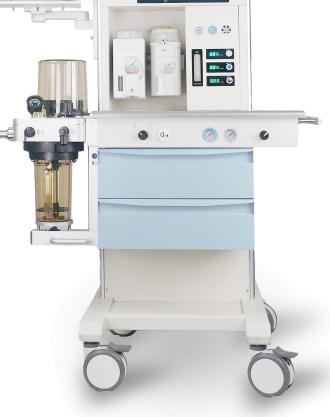

# ATLAS N5

| Configurations          |                                                                                              |
|-------------------------|----------------------------------------------------------------------------------------------|
| Dimensions              | Height (With casters) 130cm±1cm Width 90cm±1cm Depth 71cm±1cm Safe shelf loading 25 kg±0.5kg |
| Display                 | 12 inch TFT LCD touch screen, 800x600 pixels                                                 |
| Gas supply              | O2, N2O, AIR                                                                                 |
| Selectatec bar          | Dual positions                                                                               |
| ACGO                    | Standard                                                                                     |
| Flowmeter               | Electronic Flowmeter                                                                         |
| By-pass                 | Standard                                                                                     |
| Ventilator Software     | V-CMV, P-CMV, Standby, Manual/Spont Optional(PSV, V-SIMV, P-SIMV)                            |
| Spirometry loop         | P-V,P-F,F-V,reference Loop                                                                   |
| Spare Cylinder yoke     | Optional(O2, N2O)                                                                            |
| Li-ion Battery          | 1 battery, 4800mAh,<br>2 batteries, 9600mAh(optional)                                        |
| AGSS                    | Optional                                                                                     |
| Waveforms               | Up to 3 waveforms, user configurable                                                         |
| Auxiliary power outlets | 3                                                                                            |
| Wheels                  | Four wheels(125mm) with 2 separate brakes                                                    |
| Drawers                 | 2                                                                                            |
| Reading lamp            | LED lighting Included                                                                        |
| Gas monitor module      | Optional (CO <sub>2</sub> , AG)                                                              |
| Heater                  | Standard                                                                                     |
| O2 cell                 | Standard                                                                                     |
| Vaporizer               | Optional(Drager/Penlon/Northern)                                                             |
| Patient monitor         | Optional                                                                                     |
| Suction device          | Optional                                                                                     |
|                         |                                                                                              |

#### **Features:**

- 12.1" TFT touch screen.
- User friendly design interface.
- Tidal volume 10-1500 ml.
- Electronic flowmeter.
- PPSU/Metallic material breathing circuit.
- By-pass Tech for soda lime canister.
- All ventilation modes to satisfy neonate, pediatric and adult patients.
- Integrated breathing circuit with built-in heater.
- High visible ACGO.
- Optional plug-in module socket.

#### **Exellent CO2 absorber**

One-hand operation designed CO2 absorber.

By-Pass design ensures savely to renew it during operation. Canister on-line detector.

Autoclavable PPSU material (up to 134°C)

bellows.

support arm and injection bump.
Stainless steel material can stand any chemical sterilization agent
LED lights equipped to provide lighting for the workbench.

Autoclavable Metallic and PPSU material.
Featured with stable pressuretightness.
Built-in heater
Breathing system with upward or downward