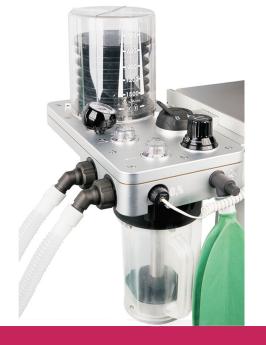

#### **Exellent CO2 absorber**

One-hand operation designed CO2 absorber.

By-Pass design ensures savely to renew it during operation. Canister on-line detector.

Autoclavable PPSU material (up to 134°C)

bellows.

support arm and injection bump.
Stainless steel material can stand any chemical sterilization agent
LED lights equipped to provide lighting for the workbench.

Autoclavable Metallic and PPSU material.
Featured with stable pressuretightness.
Built-in heater
Breathing system with upward or downward